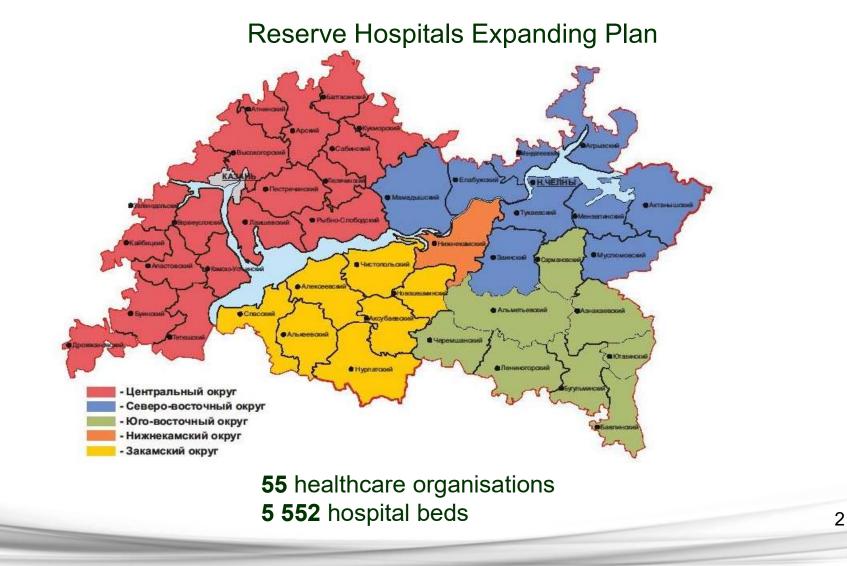

#### Republican clinical infective hospital named after Professor A. Agafonov

17 546 m2 total floor space

504 hospital beds

1 518,8 m2 floor space of laboratory building

#### Hospital facilities and medical transport

146 ambulances were received in times of COVID-19

9 318 items of hospital facilities at the sum of2,5 billion rubles were obtained