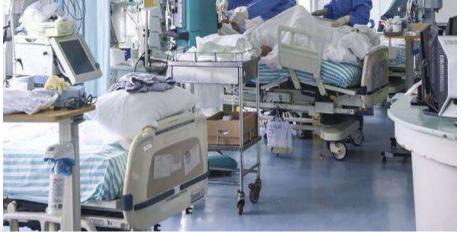

#### Republican clinical infective hospital named after Professor A. Agafonov

17 546 m2 total floor space

504 hospital beds

1 518,8 m2 floor space of laboratory building