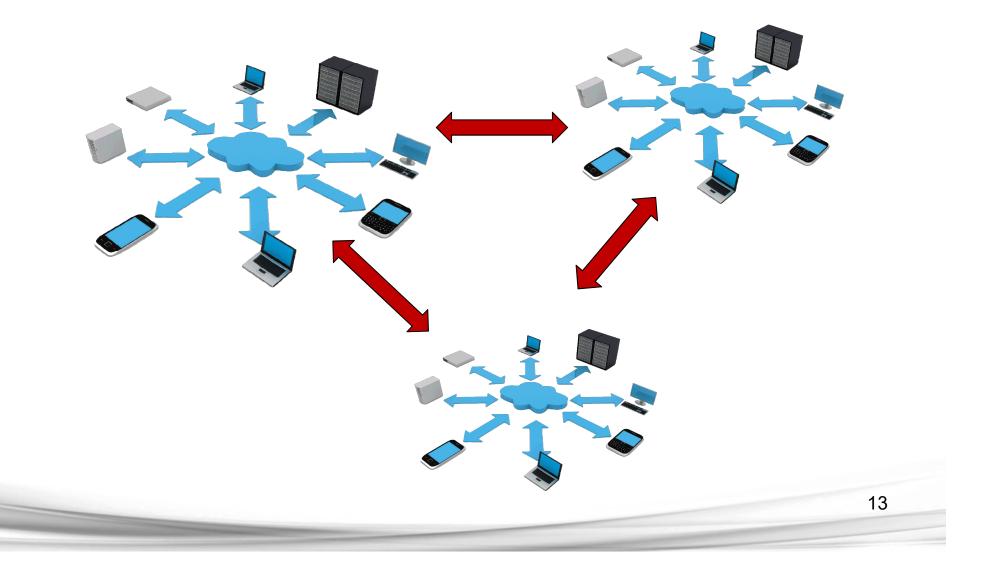

companies       | ₽7,2 bln.   |
| Industrial Development Fund Programme «Measures against epidemic diseases» | ₽225,0 bln. |
| Privileged mortgage loans                                                  | ₽26,9 bln.  |
| Subsidies for preventive measures to cope with coronavirus                 | ₽360,4 bln. |
| Subsidies for supporting economic sectors                                  | ₽11,8 bln.  |
| Exemption and delay of rental charges for public property                  | ₽78 bln.    |





«Audit of state aid measures for small and medium sized business (within the National project «Small and medium sized business and support for individual business initiative») and anti-crisis measures»

Total amount of audited funds - ₽1 358,3 mln.





#### **Information Systems Consolidation**





# Budgetary expenditure patterns in the Republic of Tatarstan







#### Accounts Chamber of the Republic of Tatarstan is given access to the State Information System «Target programmes management»







#### Accounts Chamber of the Republic of Tatarstan is monthly provided by Regional Project Office with latest information on national projects progress

|        |                                                                                                                                                                                                                                                                                                                                                                                                     |              |