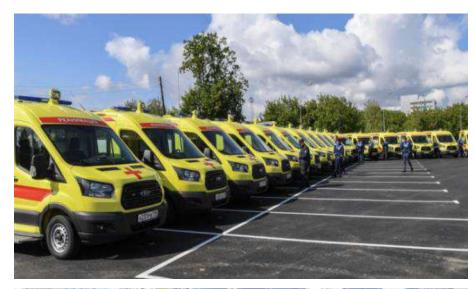

#### Hospital facilities and medical transport

146 ambulances were received in times of COVID-19

9 318 items of hospital facilities at the sum of2,5 billion rubles were obtained