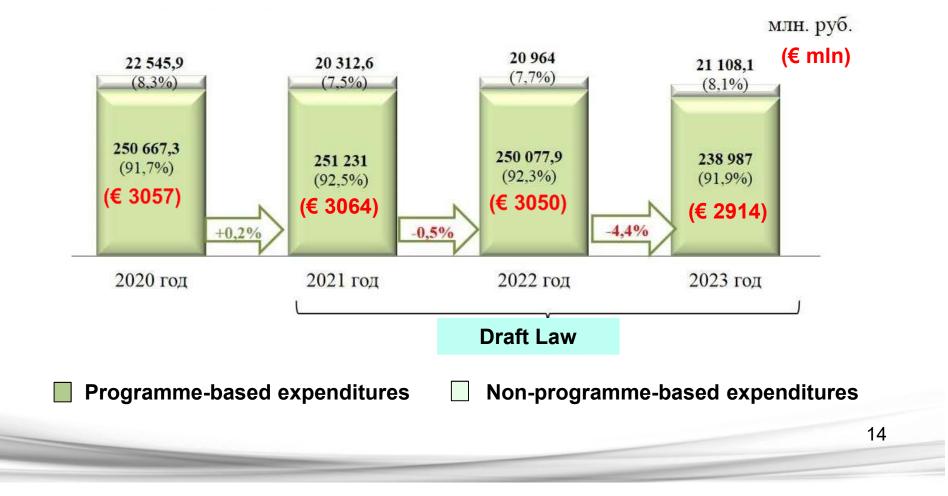

amme «Measures against epidemic diseases» | ₽225,0 bln. |
| Privileged mortgage loans                                                  | ₽26,9 bln.  |
| Subsidies for preventive measures to cope with coronavirus                 | ₽360,4 bln. |
| Subsidies for supporting economic sectors                                  | ₽11,8 bln.  |
| Exemption and delay of rental charges for public property                  | ₽78 bln.    |





«Audit of state aid measures for small and medium sized business (within the National project «Small and medium sized business and support for individual business initiative») and anti-crisis measures»

Total amount of audited funds - ₽1 358,3 mln.





#### **Information Systems Consolidation**





# Budgetary expenditure patterns in the Republic of Tatarstan







#### Accounts Chamber of the Republic of Tatarstan is given access to the State Information System «Target programmes management»







#### Accounts Chamber of the Republic of Tatarstan is monthly provided by Regional Project Office with latest information on national projects progress

|        |                                                                                                                                                                                                                                                                                                                                                                                                     |              |                              |              |             |             | по состоянию |