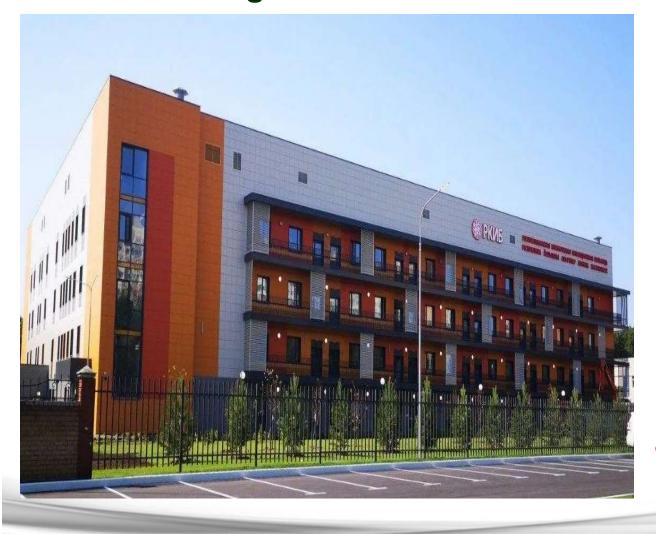

#### Republican clinical infective hospital named after Professor A. Agafonov

17 546 m2 total floor space

504 hospital beds

1 518,8 m2 floor space of laboratory building

#### Hospital facilities and medical transport

146 ambulances were received in times of COVID-19

9 318 items of hospital facilities at the sum of2,5 billion rubles were obtained