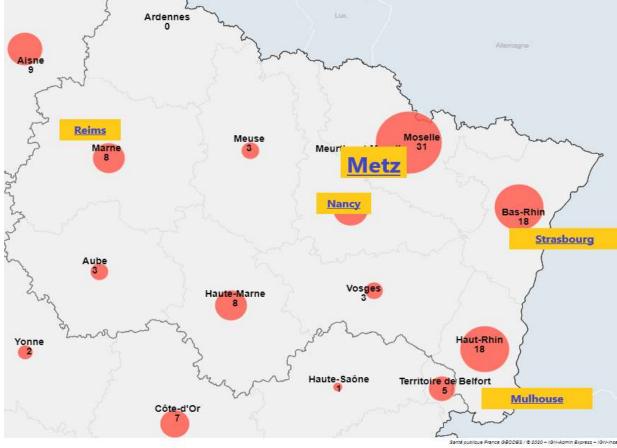

#### THE HEALTH CONTEXT & ITS CONSEQUENCES In particular, 3 departments: Moselle, Bas-Rhin and Haut-Rhin

EURORAI - Sarajevo