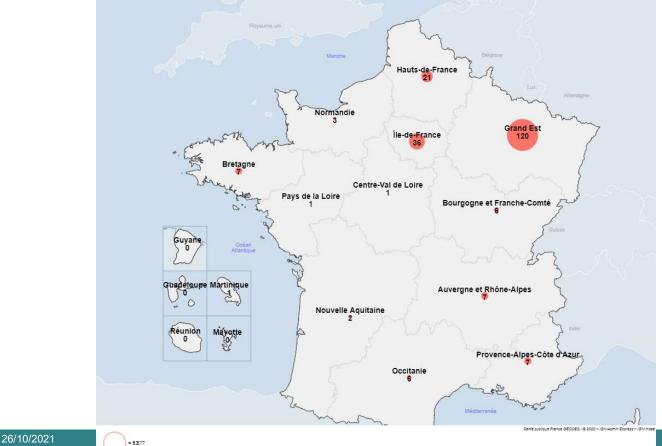

#### I. THE HEALTH CONTEXT & ITS CONSEQUENCES

France (metropolitan):

3 epidemic waves from February 2020 to June 2021⇔ 3 periods of strong containment decided by the Government:

⇔March 17 to May 10, 2020 (55 days)
⇔October 30 to December 4, 2020 (46 days)
⇔April 3 to May 2, 2021 (29 days)

#### THE HEALTH CONTEXT & ITS CONSEQUENCES In particular, 3 departments: Moselle, Bas-Rhin and Haut-Rhin

EURORAI - Sarajevo